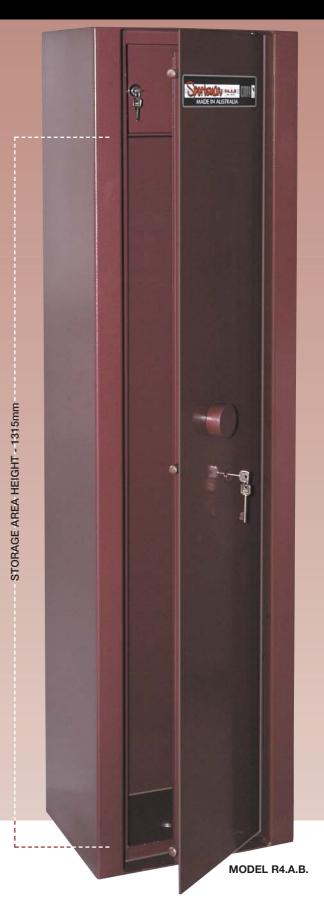

## MADE IN AUSTRALIA

- All 2mm construction
- External Size -H 1500mm x W 405mm x D 305mm
- Internal Size 180mm high lockable ammunition cupboard
- Clear area below cupboard H 1315mm x W 400mm x D 230mm
- Clear internal access width 235mm
- Secured by full rear angle locking and 3 x 16mm front sliding bolts with 6 lever "Ross" key lock
- 4 x 16mm bolt holes in base
- Weight 53 kg
- Colour Burgundy